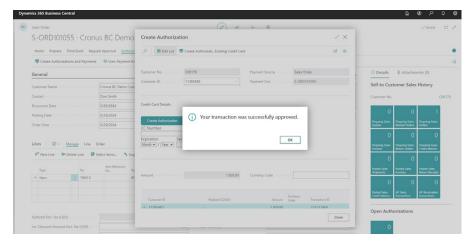

## Process and automate payments *inside* Microsoft Dynamics 365 Business Central.

With payments embedded into Business Central, you'll have a clear view of customer transactions related to sales quotes, sales orders and invoices, providing real-time insights and accelerating your order-to-cash.

With embedded payments, you can securely authorize and process payments for sales invoices and recurring payments from payment info on file, all without leaving Business Central.