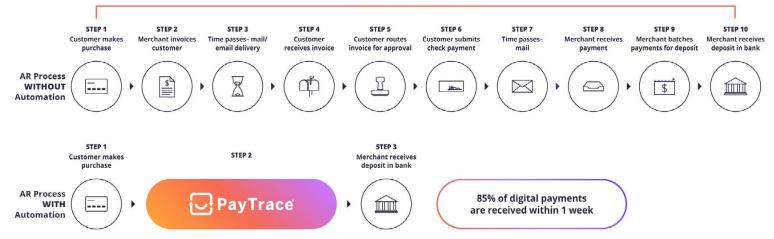

t costs, and get paid faster.

## Process and automate payments *inside* Microsoft Dynamics 365 Business Central.

With payments embedded into Business Central, you'll have a clear view of customer transactions related to sales quotes, sales orders and invoices, providing real-time insights and accelerating your order-to-cash.

Enable your clients to pay with debit/credit cards and ACH, using payment links to your site or a client portal. Plus, all sensitive data is stored securely by PayTrace, helping you maintain PCI compliance.



With embedded payments, you can securely authorize and process payments for sales invoices and recurring payments from payment info on file, all without leaving Business Central.



#### Reduce Days Sales Outstanding (DSO) by 80%

PROCESS CAN TAKE 28-45 DAYS





#### Reduce credit card processing costs with B2Bfocused payment optimization.

- Manage all of your payment data in a single source and minimize costs with our combined merchant account and gateway
- Take advantage of surcharging and other B2B payment features to maximize your cash flow



## Manage account collections in a single view, without cross-referencing multiple systems.

 Use the AR Aging Report to view open invoices, invoice

details, and aging bands

- Accept payments, and email invoices/statements
- Notate and assign invoices to others for collections or activity tracking



### Easily reconcile payment batches.

- Select specific payment batches or automatically reconcile all
- Gain quick visibility into exceptions
- Assess cash flow with greater speed and accuracy



##